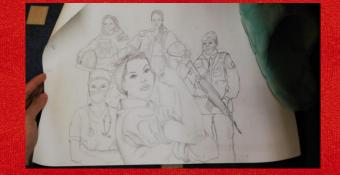

## Our personal experience at "Centro Donna Lilith"

Last year for the P.C.T.O project we had a direct experience about this theme.

We talked about the different forms of violence and we partecipated in a contest for the realisation of a

"murales".

This image is the drawing that we made for the project, and represents the freedom of women to be able to became whoever they want.

In fact there are women that do works meant for man like fireman, astronaut, mechanic and officers.