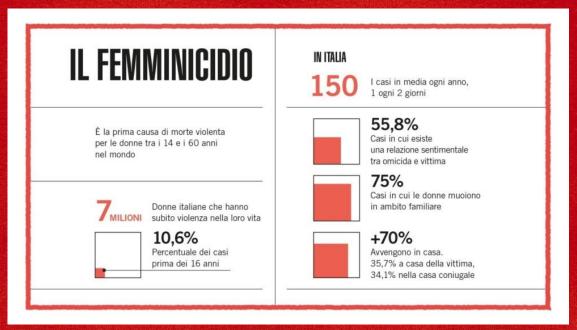

### **Data of feminicides**

The data of feminicides have increased by 40% this year mostly during lockdown, because most of them happens in family contexts.

Only in Italy there are 150 cases every year.